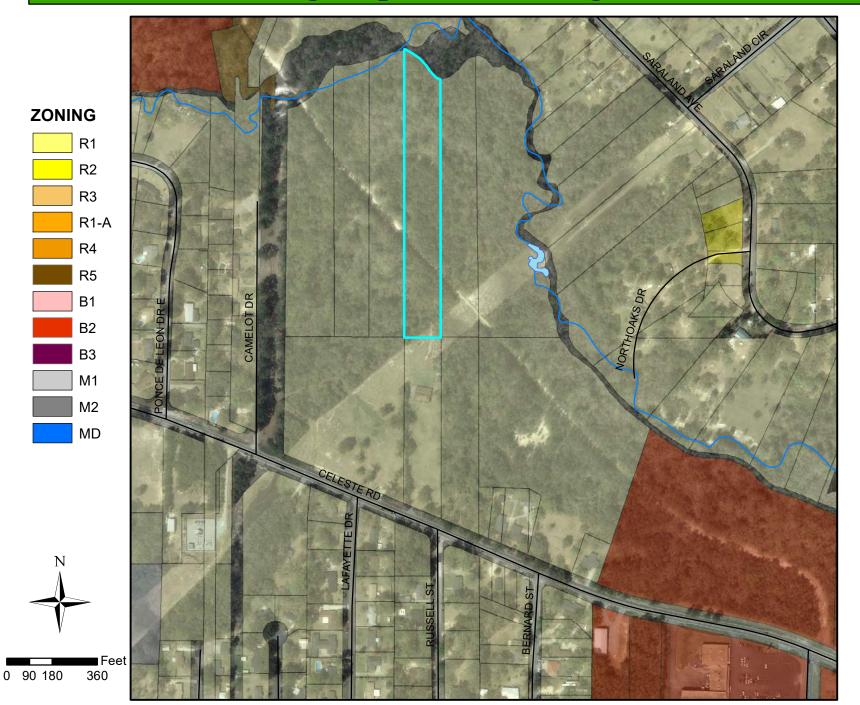

# RECOMMENDATION TO CITY COUNCIL: REQUEST TO RE-ZONE FROM R1 TO B2 312 CELESTE ROAD, FILED BY PROPERTY OWNER WOODMEN OF THE WORLD LODGE C/O AUTHORIZED AGENT WILLARD FROST

Motion was made by Randolph Young, seconded by Ronnie Outlaw, for a favorable recommendation to the Saraland City Council to re-zone 312 Celeste Road, Parcel R021908330007007, from R-1 to B-2, filed by property owner Woodmen of the World Lodge c/o authorized agent Willard Frost. Motion carried.

### **Application for Zoning Amendment**

| Applicant Number: PL)                | 4-06132017-85138 Date                                | e Plan Submitted:(        | 0-12-17     |
|--------------------------------------|------------------------------------------------------|---------------------------|-------------|
| Meeting Dates: Pla                   | City Council: $\eta$ -                               | 11-17                     |             |
|                                      | Noodmen of -                                         |                           | Lodge       |
| Owner Address: 3                     | 2 Celeste Rd                                         | Telephone #               |             |
| Saral<br>(City)                      | (Street or P.O. Box)  And (State)                    | 365                       | 7)<br>(Zip) |
|                                      | gent, if other than owner:                           | lillard Fre               | ost         |
| Agent Address: 10                    | 535 Celeste<br>Street or P.O. Box)<br>Daraland au    | 36571                     |             |
| (City)                               | (State)                                              |                           | (Zip)       |
| Telephone #                          | 251-675-5603 E                                       | mail:                     |             |
| 1) Description of prop<br>a) Address | erty for which amendment is 312 Celeste Saraland, AL | requested:<br>RO<br>36571 |             |
| b) Name of Subdivi                   | sion Clevelands First                                |                           |             |
| c) Lot numbers                       | 7                                                    | Unit                      |             |
| d) Total acreage of o                | hange                                                |                           |             |
| e) Recorded in Map                   | Book 4                                               | Page 46                   |             |
| f) Owned in whole b                  | y the undersigned?                                   |                           |             |
| g) If owned in part,                 | names(s) of co-owner(s):                             |                           |             |
|                                      |                                                      |                           |             |

| Zoning change requested:             |                                                          |
|--------------------------------------|----------------------------------------------------------|
| h) Present classification of propert | x R1                                                     |
| i) Reclassification desired          | Ba                                                       |
| j) Character of neighborhood         | Mixed                                                    |
| k) Reason(s) for requesting the Zo   | oning Amendment:                                         |
| Prospective buyer this location.     | would like to open a granite shop at                     |
|                                      | Character of Property Owner or Authorized Representative |
|                                      | Signature of Property Owner or Authorized Representative |