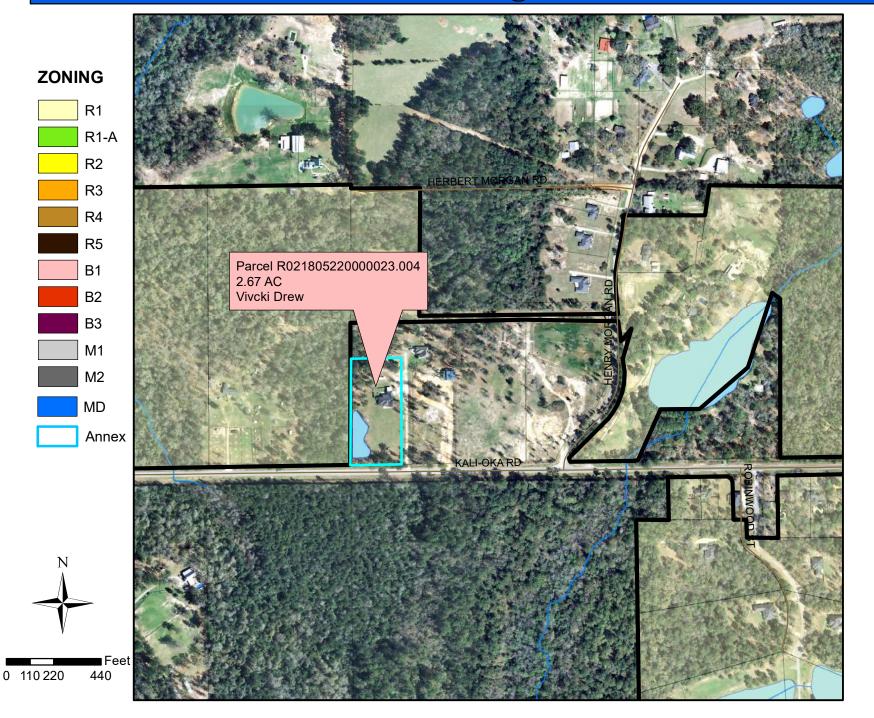

Any necessary revisions to the plat had been made prior to the June Planning Commission meeting, and the Planning Commission voted to take action on the application at the July meeting. City Attorney, Andy Rutens, explained why he would not recommend approving the plat. (1) The Planned Unit Development master plan approved 12/8/09 by the Saraland Planning Commission is no longer valid under the provisions of the Saraland Land Use and Development Ordinance. (2) The subdivision does not meet the requirements for minimum lot sizes or setbacks for property zoned R1. (3) Under the guidelines of the 2009 International Fire Code (adopted by the City in February 2013), the subdivision does not meet the required two fire access roads for ingress and egress. City Planner, Matthew Lambert, recommended not approving the preliminary subdivision plat.

### 933 SARALAND BOULEVARD

SARALAND, AL 36571 Ph. 251.679.5502

| APPLICANT(S) NAME VICKI Drew                                                                                                                                                                                  |
|---------------------------------------------------------------------------------------------------------------------------------------------------------------------------------------------------------------|
| ADDRESS 10040 Kali Oka Rd Eight Mile, Al. 36613  TELEPHONE 251-635-5307 EMAIL Vdraw0211Q Jahoo.com                                                                                                            |
| TELEPHONE 251-635-5307 EMAIL Vdrew 02/11@ Yahoo.com                                                                                                                                                           |
| 251-679-4878                                                                                                                                                                                                  |
| OWNERSHIP CONFIGURATION:                                                                                                                                                                                      |
| single parcel/single ownership multiple parcels/single ownership                                                                                                                                              |
| single parcel/multiple ownership multiple parcels/multiple ownership                                                                                                                                          |
| single parcel/corporate ownership multiple parcels/corporate ownership                                                                                                                                        |
| Mobile County Revenue Commission Parcel(s) Number(s)  RO218052Z 00000 23.004                                                                                                                                  |
| GENERAL DESCRIPTION OF PROPERTY (Include Acreage, Subdivision Name, Lot Number, etc.)                                                                                                                         |
| 2.6 acres Drew Estates Lot 1 3 bedram 2 1/2 both house                                                                                                                                                        |
|                                                                                                                                                                                                               |
| Applicant must attach a copy of the deed(s) covering the entire subject property. Please supply all metes and bounds descriptions in a compatible electronic format (Microsoft Word) with a copy of the deed. |
|                                                                                                                                                                                                               |
| THE FOLLOWING INFORMATION IS REQUIRED BY THE U.S. JUSTICE DEPT. AND BUREAU OF THE CENSUS.                                                                                                                     |
| Answers to the following questions should reflect the conditions existing on the subject property at the time of annexation.                                                                                  |
| * /                                                                                                                                                                                                           |
| 1. A. Is this property your principal residence? YES NO (If "yes;" answer part B)                                                                                                                             |
| B. Applicants Marital Status: Married Separated Divorced Widowed Single                                                                                                                                       |
| 2. A. Total number of buildings on subject property: Number of houses                                                                                                                                         |
| B. Number of persons living on subject property:                                                                                                                                                              |
| C. Of all persons residing on the property, how many are of voting age (18 years or older)?                                                                                                                   |
| D. Of all persons residing on the property, how many are: White Black Hispanic Asian or Pacific Islander American Indian/Eskimo/Aleut Other                                                                   |
| E. Number of children in household: Ages:                                                                                                                                                                     |
| F. Requested zoning of property if other than R-1 Low Density Single Family Dwellings:                                                                                                                        |
| I, the applicant(s), certify that all of the above facts are true and correct to the best of my knowledge on this the                                                                                         |
| Signature: Vicki C. Drew                                                                                                                                                                                      |
| Signature:                                                                                                                                                                                                    |

|                                                                                                                                                                                                                                                   | Initials: 100                                                                                                             |
|---------------------------------------------------------------------------------------------------------------------------------------------------------------------------------------------------------------------------------------------------|---------------------------------------------------------------------------------------------------------------------------|
| We, the undersigned, fully understand that the City will provide powater and sewer service under our current adopted procedures. The C property that is annexed into the City, or to upgrade drainage prohibited from improving private property. | City makes no commitment to extend water and sewer lines to<br>e or roads by virtue of an annexation. Further the City is |
|                                                                                                                                                                                                                                                   | Initials:                                                                                                                 |
| Furthermore, we certify that we understand fully that, following ann codes administered by the City of Saraland, including, but not I municipal code of the City of Saraland.                                                                     |                                                                                                                           |
| We do hereby request that the City give notice, hold such hearing required by law so that the corporate limits of the City of Saraland, A                                                                                                         |                                                                                                                           |
| IN WITNESS WHEREOF, we have hereunto subscribed our names the                                                                                                                                                                                     | this the 18 day of July 2017                                                                                              |
|                                                                                                                                                                                                                                                   | Signature Ca C. Delw                                                                                                      |
|                                                                                                                                                                                                                                                   | Signature                                                                                                                 |
| STATE OF ALABAMA<br>COUNTY OF MOBILE                                                                                                                                                                                                              |                                                                                                                           |
| I, the undersigned, a Notary Public in and for said County in                                                                                                                                                                                     |                                                                                                                           |
| Vict: ( Liver                                                                                                                                                                                                                                     |                                                                                                                           |
| whose name(s) is signed to the foregoing instrument and who f said instrument they executed the same voluntarily on the                                                                                                                           | to is known to me on this day that, being informed of the contents                                                        |