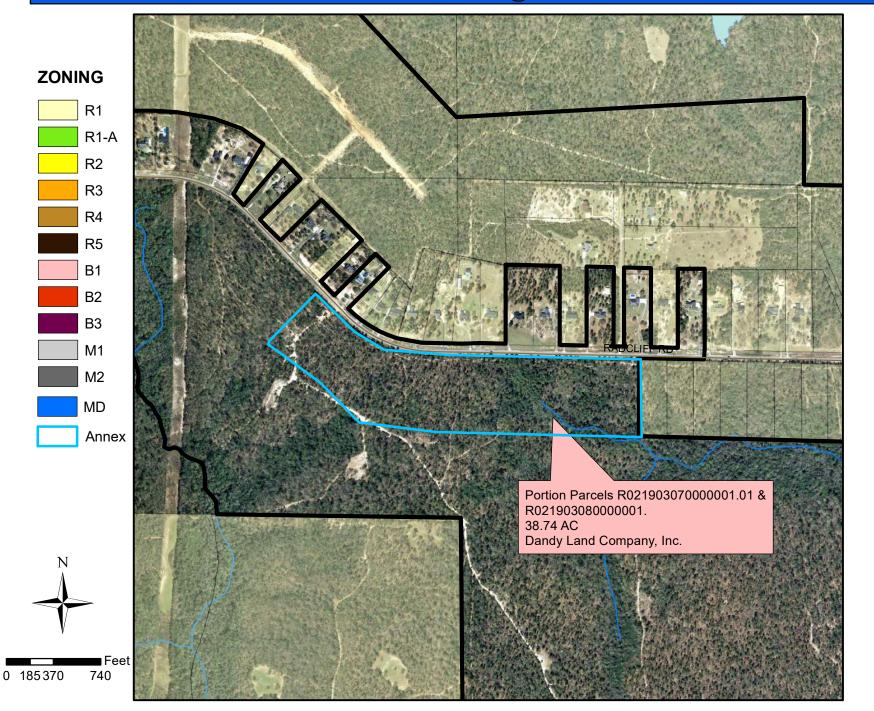

### August 8, 2017

- 1. Call to Order
- 2. Roll Call
- 3. Approval of Minutes
- 4. Recommendation to City Council: Request to Rezone from R1 to B2, 312 Celeste Road, Parcel No. R021908330002030, filed by property owner Woodmen of The World Lodge c/o authorized agent Willard Frost
- 5. Recommendation to City Council: Petition for Annexation of 10030 Kali Oka Rd, Parcel R021805220000023.011, filed by property owner Michael D. Drew
- 6. Recommendation to City Council: Petition for Annexation of 10040 Kali Oka Rd, Parcel R021805220000023.004, filed by property owner Vicki Drew
- 7. Recommendation to City Council: Petition for Annexation of 9355 Celeste Rd, Parcel R021801120000054, filed by property owner Simmie Kelly
- 8. Recommendation to City Council: Petition for Annexation of 9250 Janwood Ln, Parcel R021801120000028.041, filed by property owners Daniel T. Rutledge and Jennifer M. Rutledge
- 9. Recommendation to City Council: Petition for Annexation of 3470 Radcliff Rd, Parcel R02190306000001.003, filed by property owners Loyd Stacey Holt and Kimberly Alayne Holt
- 10. Recommendation to City Council: Petition for Annexation of 3300 Radcliff Rd, Parcel R02190307000001.009, filed by property owners William H. Akers and Sandra H. Akers
- 11. Recommendation to City Council: Petition for Annexation of Richard Acres, Phase III, a portion of Parcel R021903080000001 and a portion of Parcel R021903070000001.01, filed by property owner Dandy Land Company, Inc.
- 12. Public Hearing: Preliminary/Final Plat Review for Richard Acres, Phase III, filed by Dandy Land Company, Inc.
- 13. Public Hearing: Preliminary/Final Plat Review for Benjamin M. Davis Estate Division, filed by Benjamin M. Davis Trust, Louis Locke, Jr., Mary Cox and Ellen Palmer