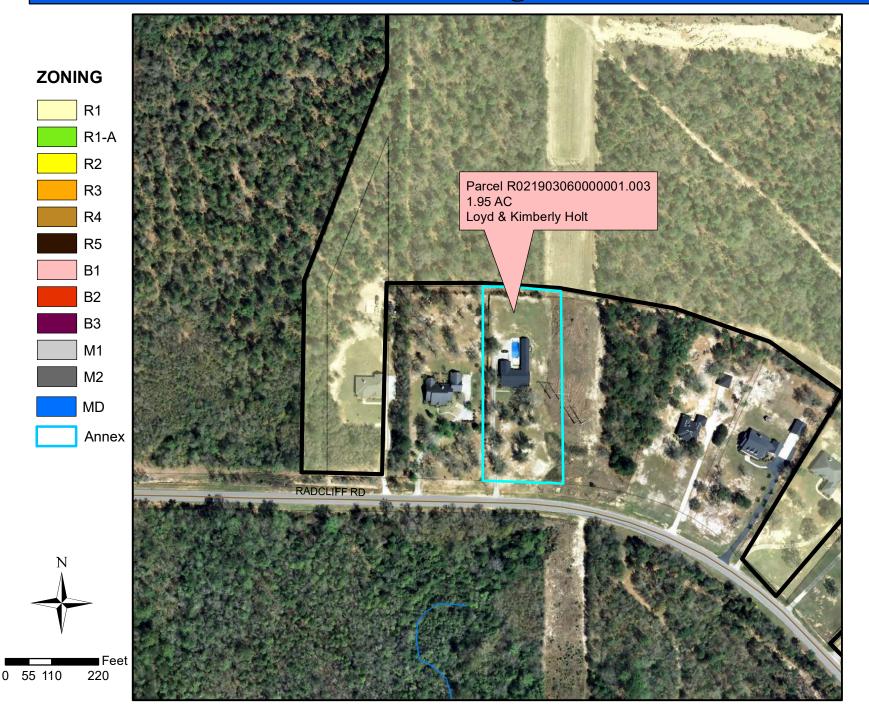

### 933 SARALAND BOULEVARD

SARALAND, AL 36571 Ph. 251.679.5502

| APPLICANT(S) NAME Daniel T. Rutledge + Jennifer M. Rutledge                                                                                                                                                                                            |
|--------------------------------------------------------------------------------------------------------------------------------------------------------------------------------------------------------------------------------------------------------|
| ADDRESS 9250 JANWOOD LN. SARALAND, A1 36571                                                                                                                                                                                                            |
| TELEPHONE 251-656-3521 EMAIL dtrutled@southernco.com                                                                                                                                                                                                   |
| OWNERSHIP CONFIGURATION:                                                                                                                                                                                                                               |
| X       single parcel/single ownership       multiple parcels/single ownership         single parcel/multiple ownership       multiple parcels/multiple ownership         single parcel/corporate ownership       multiple parcels/corporate ownership |
| Mobile County Revenue Commission Parcel(s) Number(s)  RO21801120000028.041                                                                                                                                                                             |
| GENERAL DESCRIPTION OF PROPERTY (Include Acreage, Subdivision Name, Lot Number, etc.)                                                                                                                                                                  |
|                                                                                                                                                                                                                                                        |
| Applicant must attach a copy of the deed(s) covering the entire subject property. Please supply all metes and bounds descriptions in a compatible electronic format (Microsoft Word) with a copy of the deed.                                          |
| THE FOLLOWING INFORMATION IS REQUIRED BY THE U.S. JUSTICE DEPT. AND BUREAU OF THE CENSUS.                                                                                                                                                              |
| Answers to the following questions should reflect the conditions existing on the subject property at the time of annexation.                                                                                                                           |
| 1. A. Is this property your principal residence? YES X NO (If "yes;" answer part B)                                                                                                                                                                    |
| B. Applicants Marital Status: Married X Separated Divorced Widowed Single                                                                                                                                                                              |
| 2. A. Total number of buildings on subject property: Number of houses/                                                                                                                                                                                 |
| B. Number of persons living on subject property:                                                                                                                                                                                                       |
| C. Of all persons residing on the property, how many are of voting age (18 years or older)?                                                                                                                                                            |
| D. Of all persons residing on the property, how many are: White Black Hispanic Asian or Pacific Islander American Indian/Eskimo/Aleut Other                                                                                                            |
| E. Number of children in household: 2 Ages: 5, 7                                                                                                                                                                                                       |
| F. Requested zoning of property if other than R-1 Low Density Single Family Dwellings:                                                                                                                                                                 |
| I, the applicant(s), certify that all of the above facts are true and correct to the best of my knowledge on this the                                                                                                                                  |
| Signature: Daniel 7. Rather                                                                                                                                                                                                                            |
| Signature: Jennifer M. Rutledge                                                                                                                                                                                                                        |