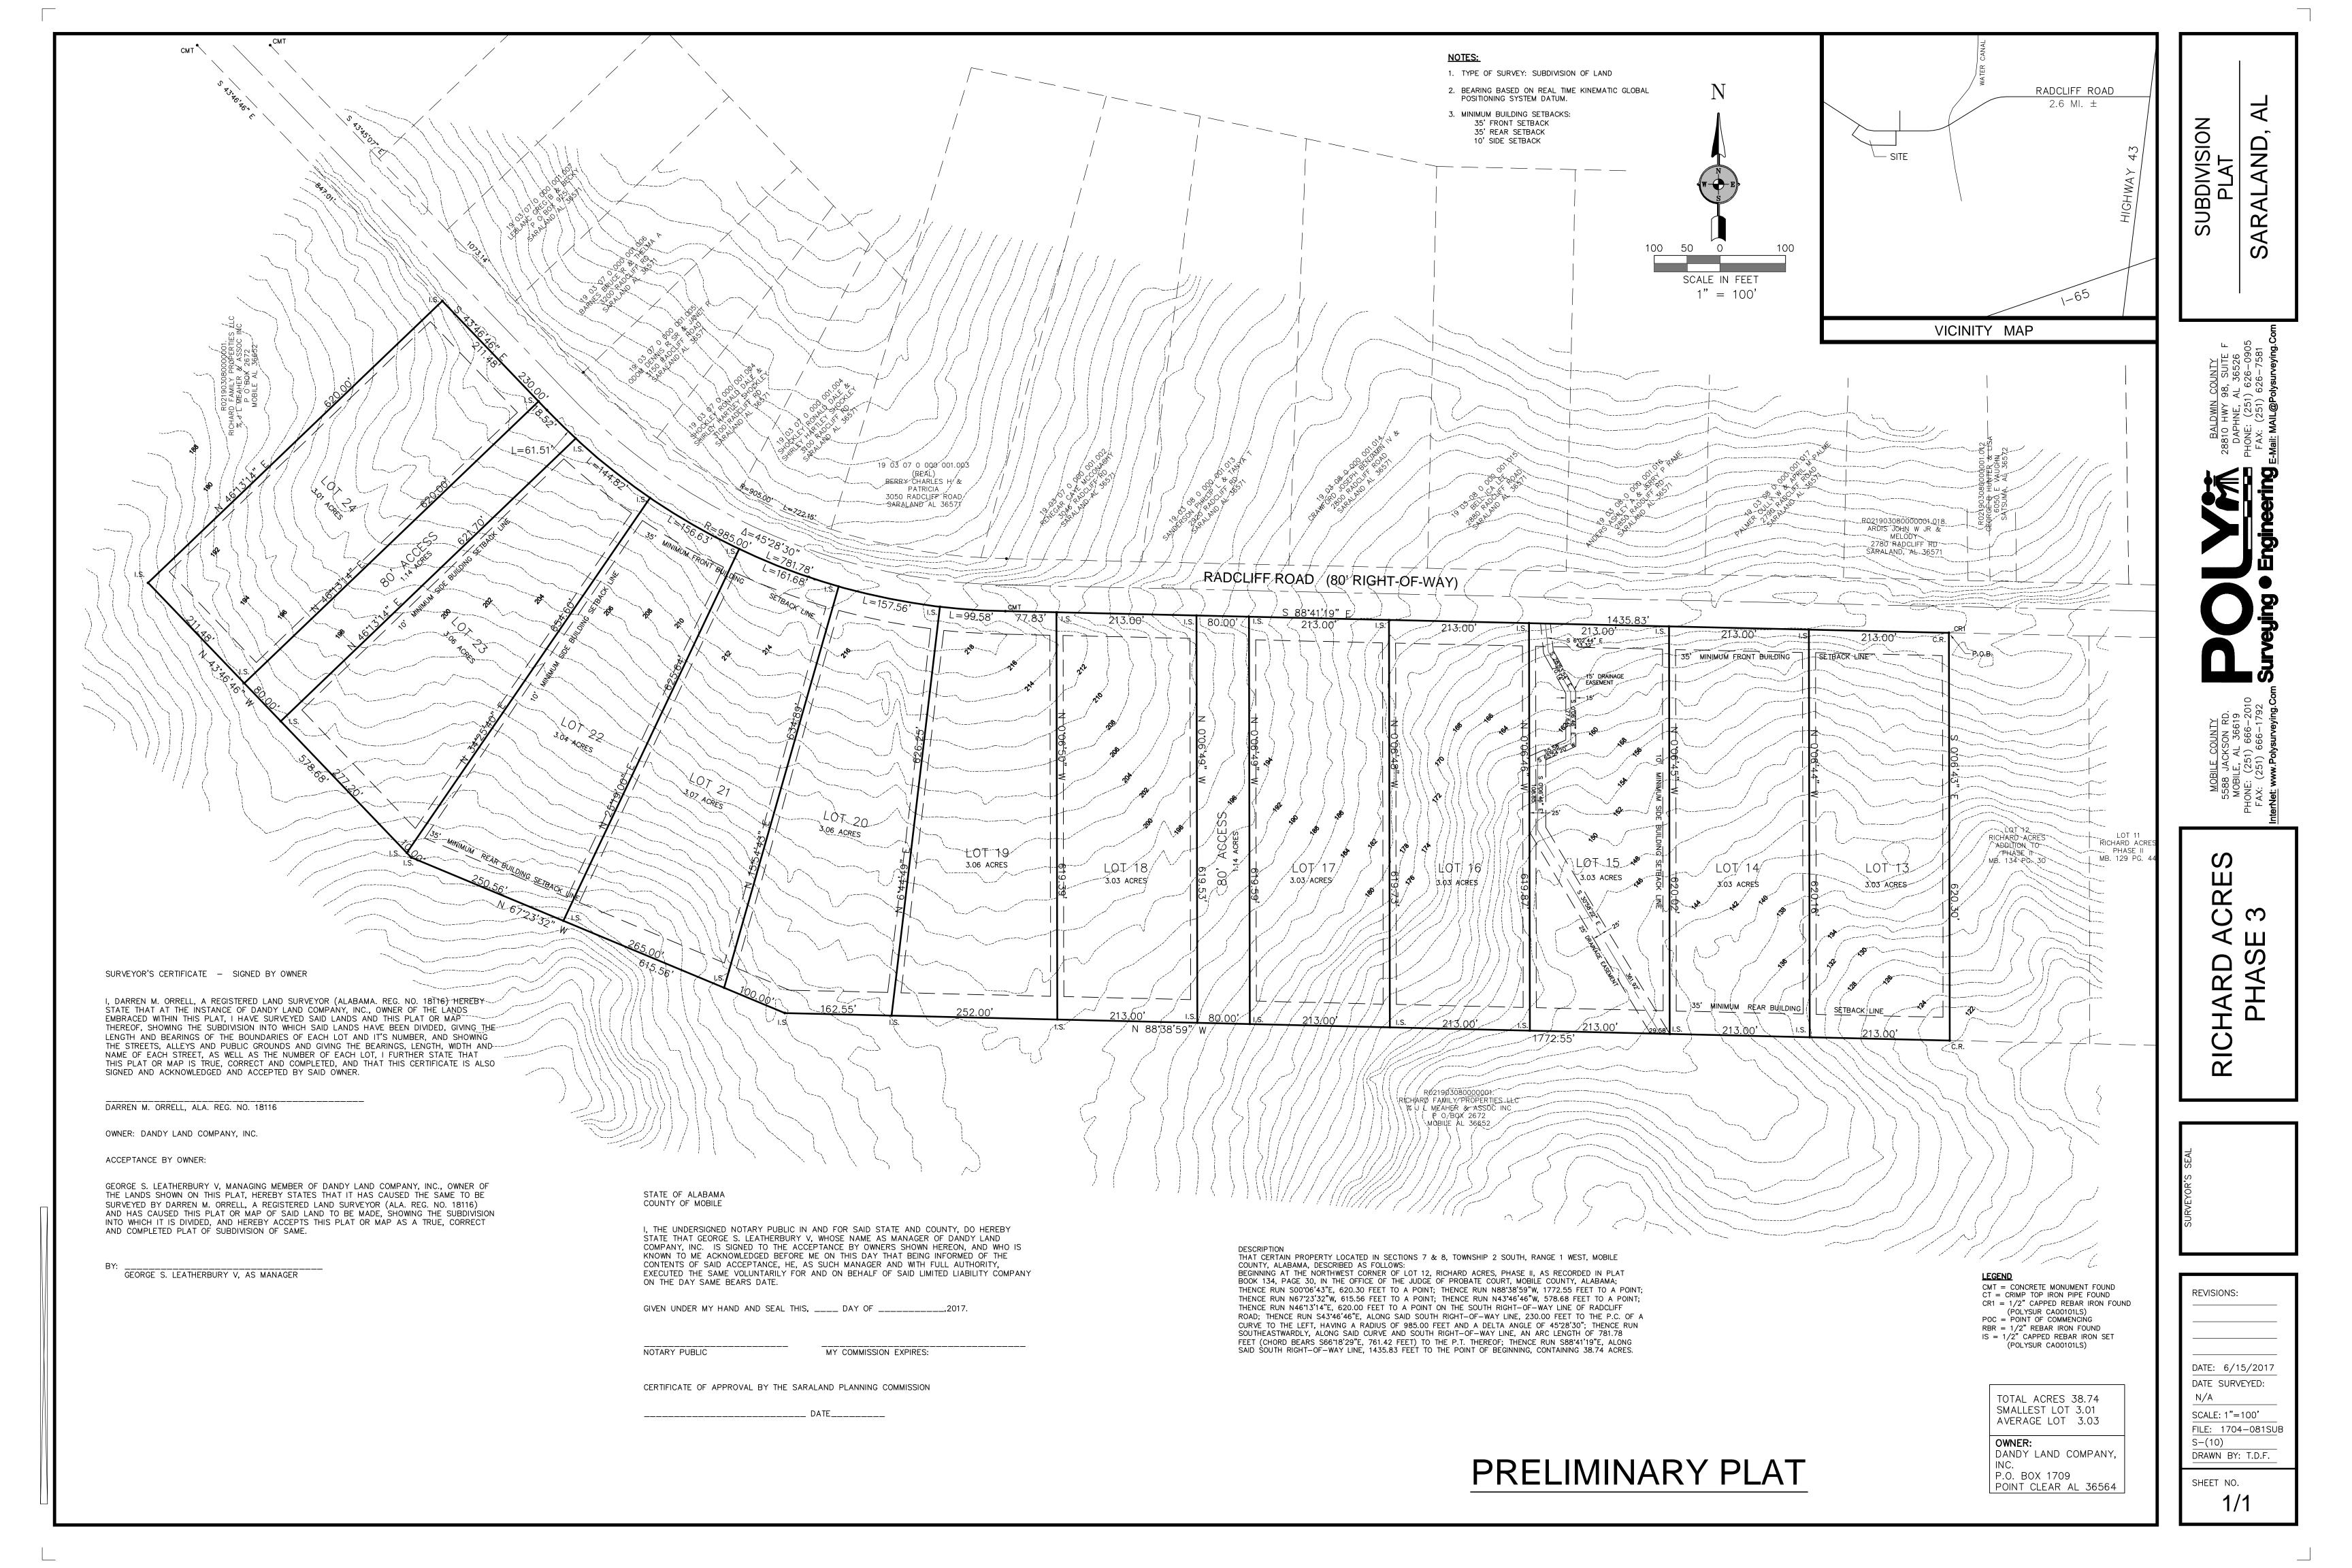

### August 8, 2017

- 1. Call to Order
- 2. Roll Call
- 3. Approval of Minutes
- 4. Recommendation to City Council: Request to Rezone from R1 to B2, 312 Celeste Road, Parcel No. R021908330002030, filed by property owner Woodmen of The World Lodge c/o authorized agent Willard Frost
- 5. Recommendation to City Council: Petition for Annexation of 10030 Kali Oka Rd, Parcel R021805220000023.011, filed by property owner Michael D. Drew
- 6. Recommendation to City Council: Petition for Annexation of 10040 Kali Oka Rd, Parcel R021805220000023.004, filed by property owner Vicki Drew
- 7. Recommendation to City Council: Petition for Annexation of 9355 Celeste Rd, Parcel R021801120000054, filed by property owner Simmie Kelly
- 8. Recommendation to City Council: Petition for Annexation of 9250 Janwood Ln, Parcel R021801120000028.041, filed by property owners Daniel T. Rutledge and Jennifer M. Rutledge
- 9. Recommendation to City Council: Petition for Annexation of 3470 Radcliff Rd, Parcel R02190306000001.003, filed by property owners Loyd Stacey Holt and Kimberly Alayne Holt
- 10. Recommendation to City Council: Petition for Annexation of 3300 Radcliff Rd, Parcel R02190307000001.009, filed by property owners William H. Akers and Sandra H. Akers
- 11. Recommendation to City Council: Petition for Annexation of Richard Acres, Phase III, a portion of Parcel R021903080000001 and a portion of Parcel R021903070000001.01, filed by property owner Dandy Land Company, Inc.
- 12. Public Hearing: Preliminary/Final Plat Review for Richard Acres, Phase III, filed by Dandy Land Company, Inc.
- 13. Public Hearing: Preliminary/Final Plat Review for Benjamin M. Davis Estate Division, filed by Benjamin M. Davis Trust, Louis Locke, Jr., Mary Cox and Ellen Palmer