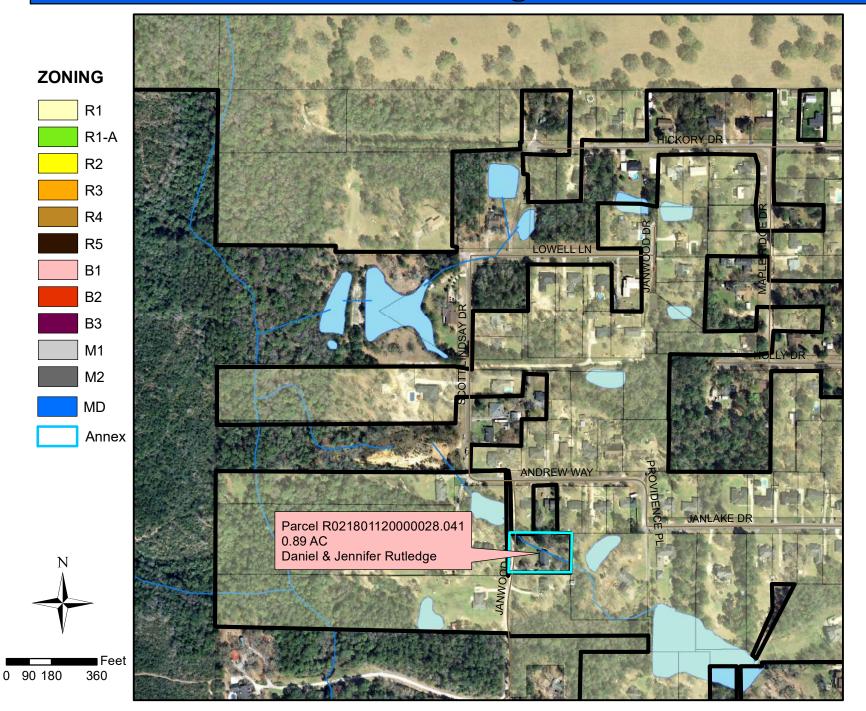

### 933 SARALAND BOULEVARD

SARALAND, AL 36571 Ph. 251.679.5502

| APPLICANT(S) NAME Daniel T. Rutledge + Jennifer M. Rutledge                                                                                                                                                                                            |
|--------------------------------------------------------------------------------------------------------------------------------------------------------------------------------------------------------------------------------------------------------|
| ADDRESS 9250 JANWOOD LN. SARALAND, A1 36571                                                                                                                                                                                                            |
| TELEPHONE 251-656-3521 EMAIL dtrutled@southernco.com                                                                                                                                                                                                   |
| OWNERSHIP CONFIGURATION:                                                                                                                                                                                                                               |
| X       single parcel/single ownership       multiple parcels/single ownership         single parcel/multiple ownership       multiple parcels/multiple ownership         single parcel/corporate ownership       multiple parcels/corporate ownership |
| Mobile County Revenue Commission Parcel(s) Number(s)  RO21801120000028.041                                                                                                                                                                             |
| GENERAL DESCRIPTION OF PROPERTY (Include Acreage, Subdivision Name, Lot Number, etc.)                                                                                                                                                                  |
|                                                                                                                                                                                                                                                        |
| Applicant must attach a copy of the deed(s) covering the entire subject property. Please supply all metes and bounds descriptions in a compatible electronic format (Microsoft Word) with a copy of the deed.                                          |
| THE FOLLOWING INFORMATION IS REQUIRED BY THE U.S. JUSTICE DEPT. AND BUREAU OF THE CENSUS.                                                                                                                                                              |
| Answers to the following questions should reflect the conditions existing on the subject property at the time of annexation.                                                                                                                           |
| 1. A. Is this property your principal residence? YES X NO (If "yes;" answer part B)                                                                                                                                                                    |
| B. Applicants Marital Status: Married X Separated Divorced Widowed Single                                                                                                                                                                              |
| 2. A. Total number of buildings on subject property: Number of houses/                                                                                                                                                                                 |
| B. Number of persons living on subject property:                                                                                                                                                                                                       |
| C. Of all persons residing on the property, how many are of voting age (18 years or older)?                                                                                                                                                            |
| D. Of all persons residing on the property, how many are: White Black Hispanic Asian or Pacific Islander American Indian/Eskimo/Aleut Other                                                                                                            |
| E. Number of children in household: 2 Ages: 5, 7                                                                                                                                                                                                       |
| F. Requested zoning of property if other than R-1 Low Density Single Family Dwellings:                                                                                                                                                                 |
| I, the applicant(s), certify that all of the above facts are true and correct to the best of my knowledge on this the                                                                                                                                  |
| Signature: Daniel 7. Rather                                                                                                                                                                                                                            |
| Signature: Jennifer M. Rutledge                                                                                                                                                                                                                        |