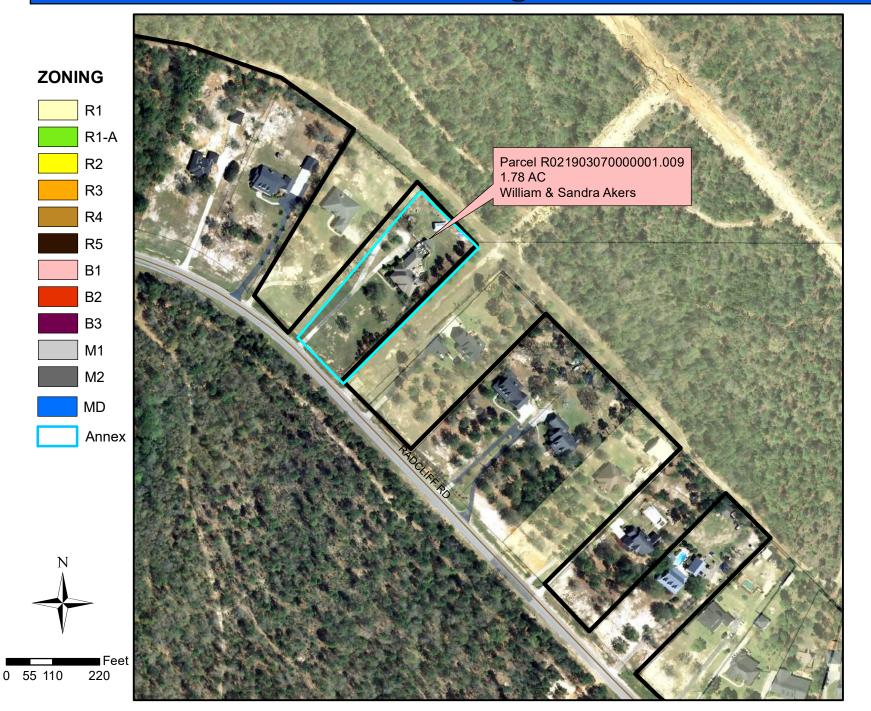

# SITE PLAN: 1175 RADCLIFF ROAD, TRANSWOOD CARRIERS, FILED BY MOORE PROPERTIES LLC C/O DAVID SHUMER OF BARTON & SHUMER ENGINEERING, LLC

Prior to the meeting, reviews were conducted by the City Planner, Matthew Lambert, City Fire Code Official, Randolph Young, and consulting engineer Kirby Latham of Michael Baker International. A few corrections were made and revisions submitted. Le Moyne Water System Inc. services the area. In question is service for public sewer or if a private septic system will be required. Matthew Lambert also noted the subdivision plat approved at the June Planning Commission meeting for this site had not been recorded to date. He recommended approving the site plan contingent on finalization of sanitary sewer plans and recordation of the site's subdivision plat. No land disturbance or building permits will be issued until the contingencies are met.