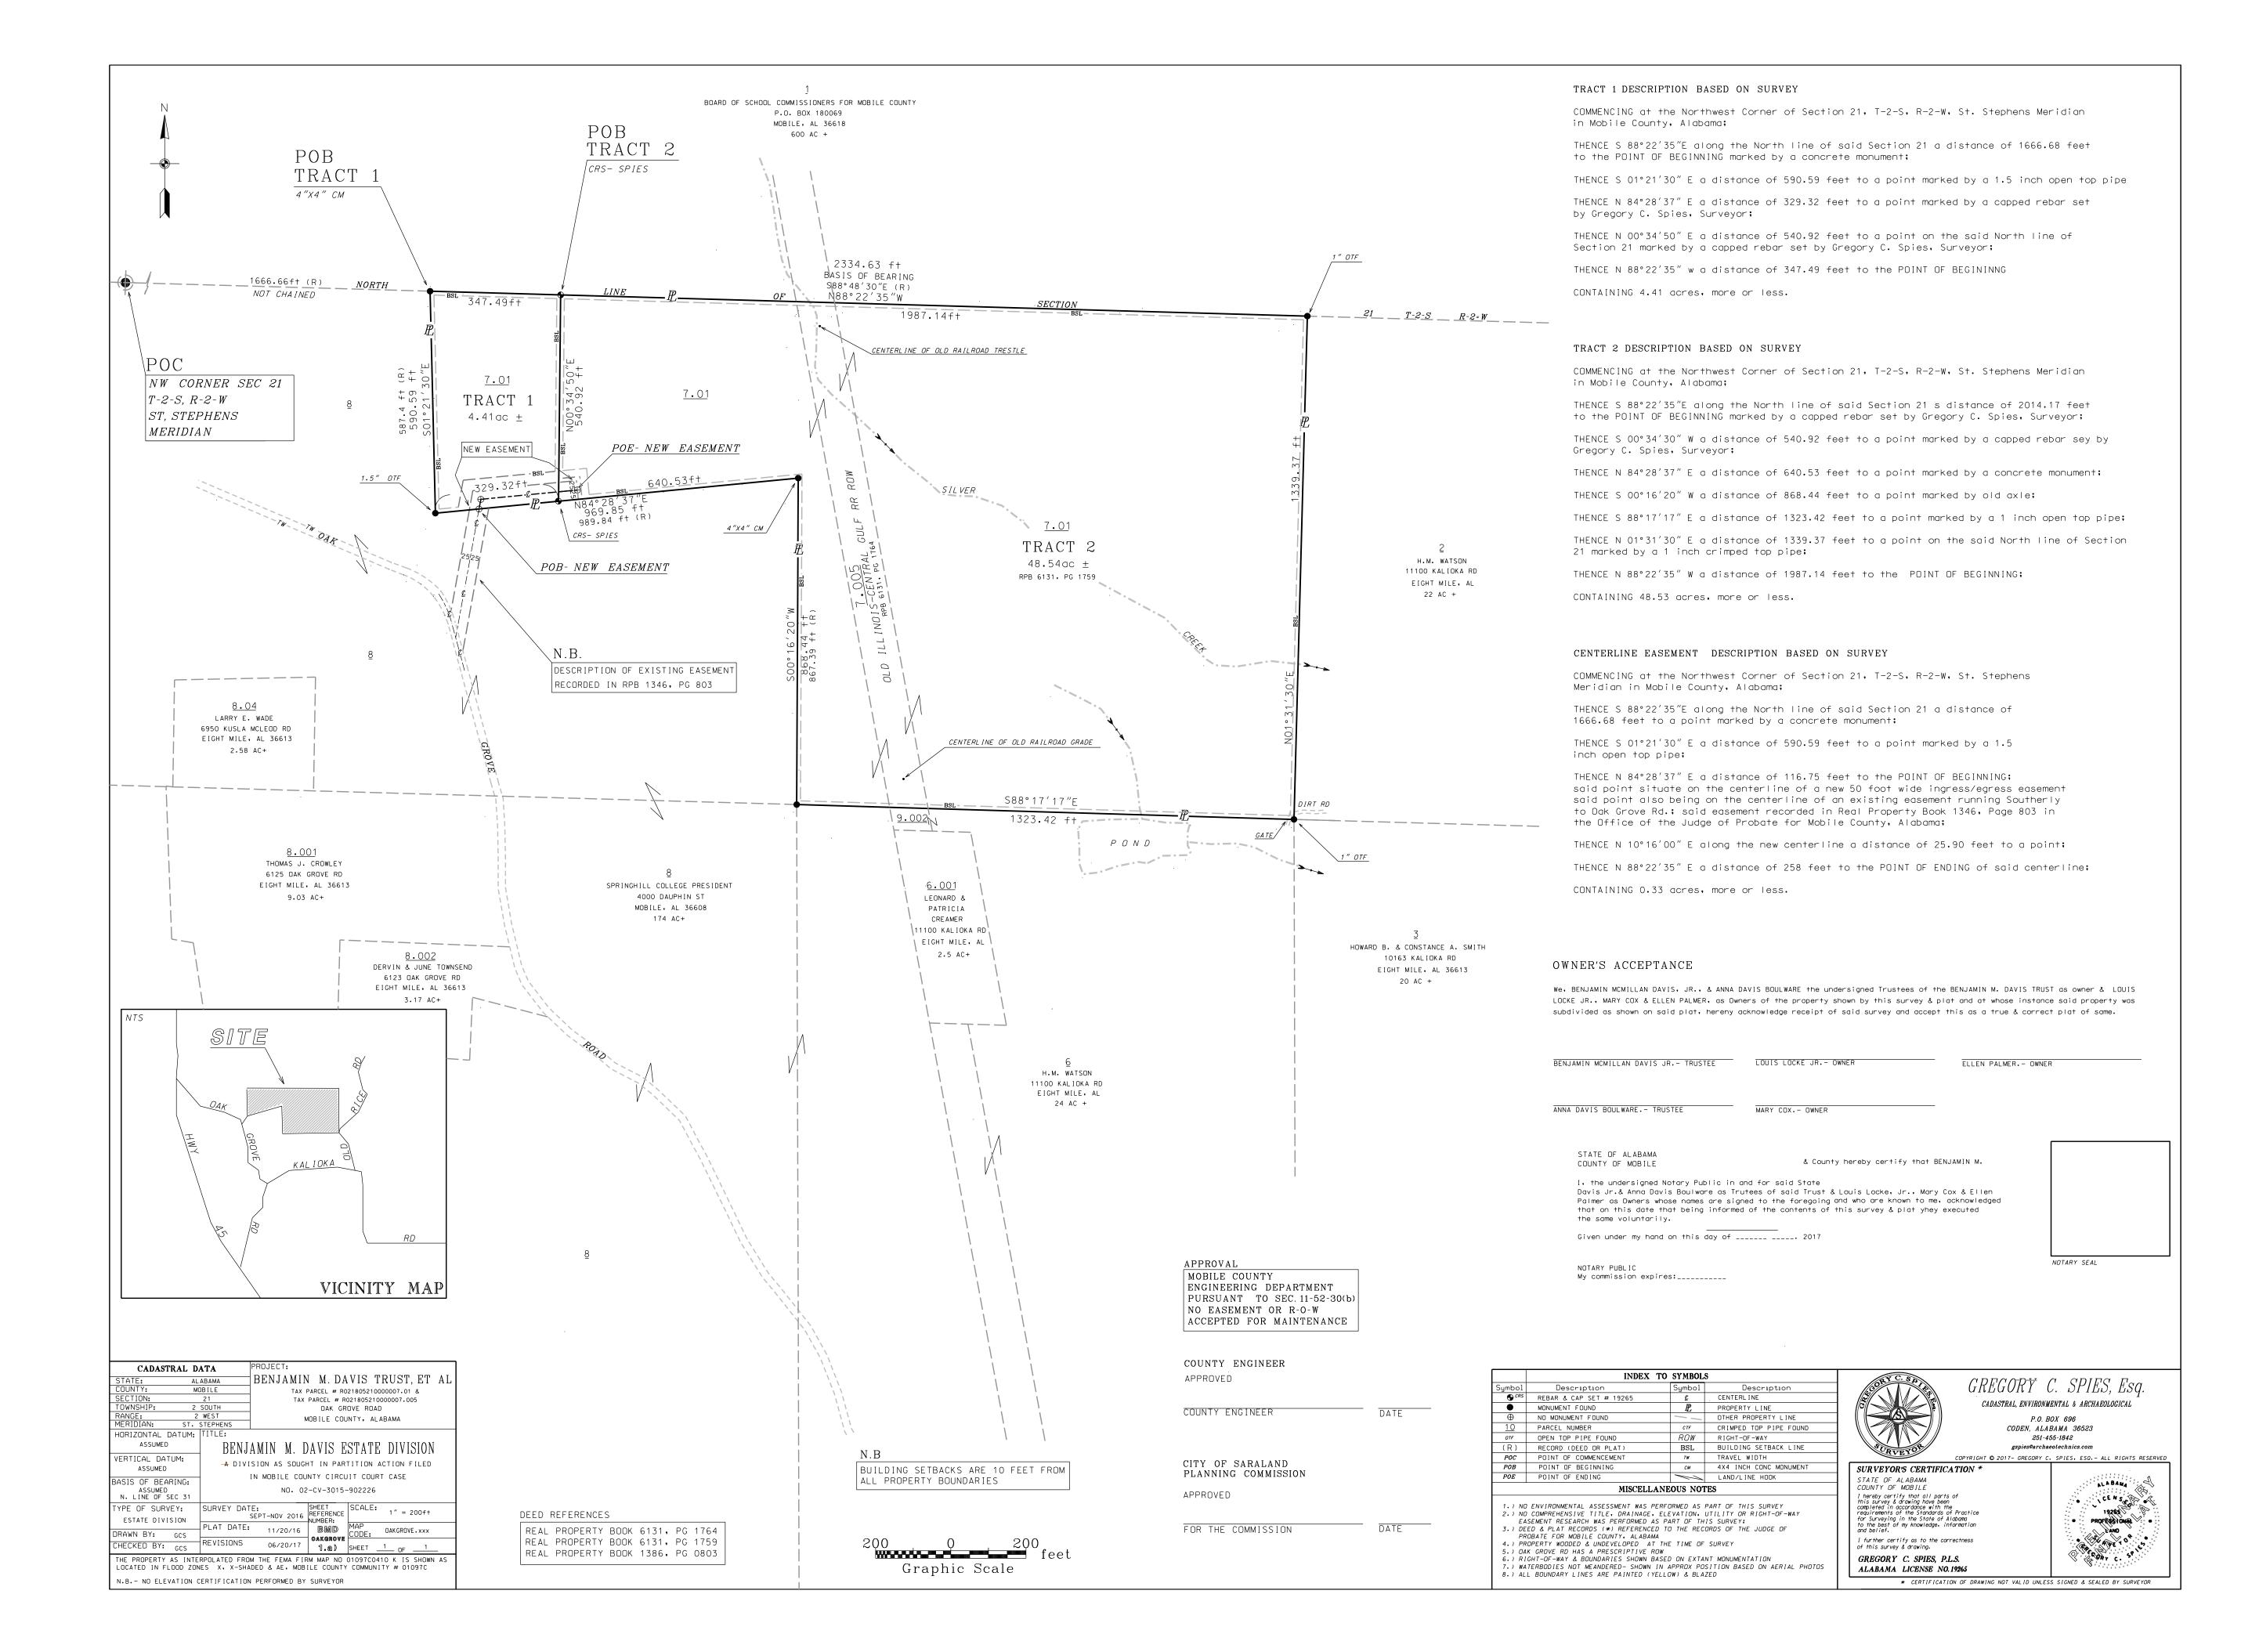

### August 8, 2017

- 1. Call to Order
- 2. Roll Call
- 3. Approval of Minutes
- 4. Recommendation to City Council: Request to Rezone from R1 to B2, 312 Celeste Road, Parcel No. R021908330002030, filed by property owner Woodmen of The World Lodge c/o authorized agent Willard Frost
- 5. Recommendation to City Council: Petition for Annexation of 10030 Kali Oka Rd, Parcel R021805220000023.011, filed by property owner Michael D. Drew
- 6. Recommendation to City Council: Petition for Annexation of 10040 Kali Oka Rd, Parcel R021805220000023.004, filed by property owner Vicki Drew
- 7. Recommendation to City Council: Petition for Annexation of 9355 Celeste Rd, Parcel R021801120000054, filed by property owner Simmie Kelly
- 8. Recommendation to City Council: Petition for Annexation of 9250 Janwood Ln, Parcel R021801120000028.041, filed by property owners Daniel T. Rutledge and Jennifer M. Rutledge
- 9. Recommendation to City Council: Petition for Annexation of 3470 Radcliff Rd, Parcel R02190306000001.003, filed by property owners Loyd Stacey Holt and Kimberly Alayne Holt
- 10. Recommendation to City Council: Petition for Annexation of 3300 Radcliff Rd, Parcel R02190307000001.009, filed by property owners William H. Akers and Sandra H. Akers
- 11. Recommendation to City Council: Petition for Annexation of Richard Acres, Phase III, a portion of Parcel R021903080000001 and a portion of Parcel R021903070000001.01, filed by property owner Dandy Land Company, Inc.
- 12. Public Hearing: Preliminary/Final Plat Review for Richard Acres, Phase III, filed by Dandy Land Company, Inc.
- 13. Public Hearing: Preliminary/Final Plat Review for Benjamin M. Davis Estate Division, filed by Benjamin M. Davis Trust, Louis Locke, Jr., Mary Cox and Ellen Palmer