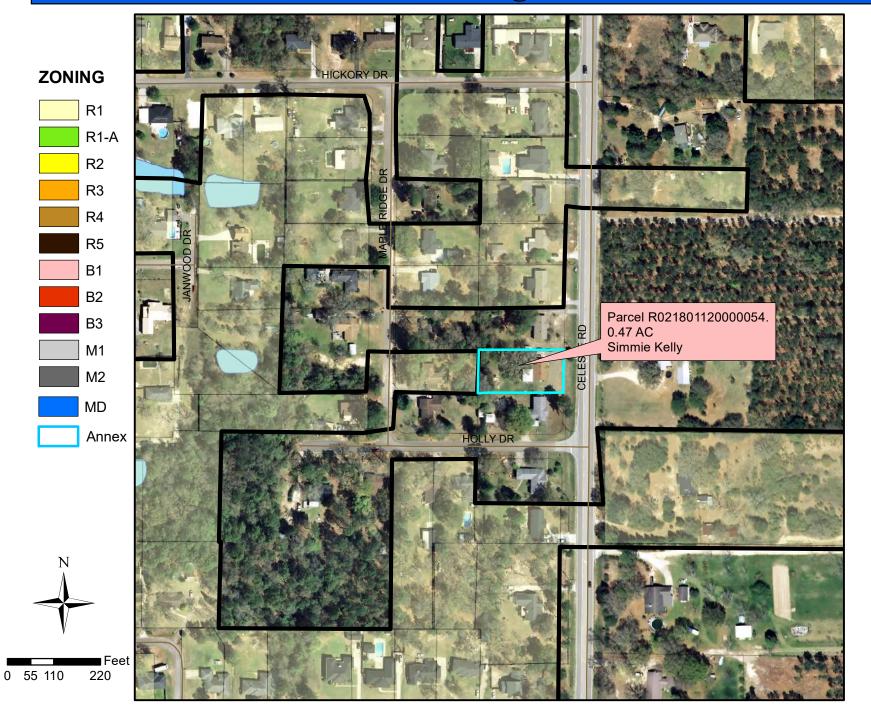

### CITY OF SARALAND PLANNING DEPARTMENT 933 SARALAND BOULEVARD

SARALAND, AL 36571 Ph. 251.679.5502

| A    | PPLI   | CANT(S) 1             | NAME                                | SIMMIC                                                  | KELL                        | Y                   |                  |                                  |                       |         |
|------|--------|-----------------------|-------------------------------------|---------------------------------------------------------|-----------------------------|---------------------|------------------|----------------------------------|-----------------------|---------|
| Al   | DDRI   | ESS                   | 9355                                | CELESTE                                                 | RD,                         | SARAL               | AND, AL          | 365                              | 7/                    |         |
| TE   | LEPI   | HONE                  | 251-6                               | 54-3385                                                 |                             | _ EMAIL             | SIMMIE           | KELLYE                           | GMAIL.                | COM     |
| CC   | NFI    | RSHIP<br>GURATIO      |                                     | single parcel/si<br>ingle parcel/co<br>single parcel/co | nultiple own<br>orporate ow | nership<br>vnership | *                | e parcels/mult<br>e parcels/corp | tiple ownersl         | nip     |
| Mo   | bile   | County Re             | venue Commiss                       | sion Parcel(s) Numb                                     | er(s) _]                    | K021901             | 12000005         | -4                               |                       |         |
| GI   | ENEF   | RAL DESC              |                                     | PROPERTY (Incl<br>1 COUNTRY                             |                             |                     |                  |                                  | ZE 100'               | x 200'  |
| ele  | ctroni | c format (M           | crosoft Word) w                     | eed(s) covering the ent<br>ith a copy of the deed.      |                             |                     |                  | 8                                |                       |         |
| An   | swers  | to the foll           | owing question                      | s should reflect the                                    | conditions                  | existing on the     | e subject prope  | rty at the time                  | of annexation         | on.     |
| 1.   | Α.     |                       |                                     | ncipal residence?                                       | _                           |                     |                  |                                  |                       |         |
| 4    | В.     |                       |                                     | s: Married                                              | V000 (april)                |                     |                  | Widow                            | ed                    | Single  |
| 2.   | A.     |                       |                                     | gs on subject proper                                    |                             | Number of I         | nouses           |                                  |                       |         |
|      | В.     | Number                | of persons livin                    | g on subject propert                                    | .y:                         |                     |                  |                                  |                       |         |
|      | C.     | Of all per            | sons residing o                     | n the property, how                                     | many are o                  | of voting age (     | (18 years or old | er)?                             |                       |         |
|      | D.     | Of all pe<br>Asian or | rsons residing o<br>Pacific Islande | on the property, how<br>r An                            | many are:<br>nerican Ind    | White               | Z Black          | E                                | Hispanic _<br>Other _ |         |
|      | E.     | Number o              | of children in ho                   | ousehold:/                                              |                             | Ages:               | 9                | 5                                |                       |         |
|      | F.     | Requested             | l zoning of prop                    | perty if other than R                                   | -1 Low Der                  | nsity Single F      | amily Dwelling   | gs:                              | -                     |         |
| I, t |        | plicant(s),           | certify that all o                  | of the above facts are                                  | true and c                  | orrect to the l     | oest of my know  | vledge on this                   | the /6                | _day of |
| Sig  | natur  | e:                    | in F. K                             | M                                                       |                             |                     |                  |                                  |                       |         |
| Sig  | natur  | e: 1/1                | Ame                                 | ally                                                    |                             |                     |                  |                                  |                       |         |